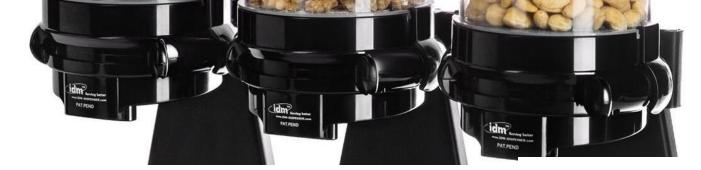

## Loose tea, snack & toppings dispenser

Item #: 6617-1-50

DMPC1-1.5L is a Free-Standing Loose tea or candy topping dispenser with a 1.5 Liter capacity, single container. Its patented portion control mechanism can be set to dispense 2-7 teaspoons per click and is great for dispensing loose tea, herbs & spices, candy toppings, cereal and much much more!

#### Model: DMPC1-1.5L

- "Multi-X" Loose tea & topping dispenser.
- 1 x SAN Container
- Black Free Standing
- Suitable for: Loose tea, herbs & spices, candy toppings, cereal, lentils and many more.