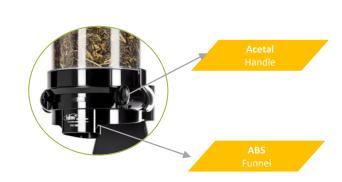

It comes with an adjustable portion control kit that can dispense 10/15/20/30/35 cc's per click, so it is great when looking for exact measured portions every time. It comes with a metal stand, SAN container and ABS lid & funnel.