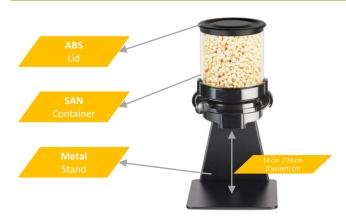

It comes with an adjustable portion control kit that can dispense 10/15/20/30/35 cc's per click, so it is great when looking for exact measured portions every time. It comes with a metal stand, SAN container and ABS lid & funnel.

### Specifications

• Capacity: 1.5 Lt. each container

Size: 16Lx20Wx35H cm

Weight: 3Kg

For more information: Please see  $\underline{\text{www.idm-dispenser.com}}$  or dial Tel: + 44(0)7478 644270 | U.S: 1-800-353-0901