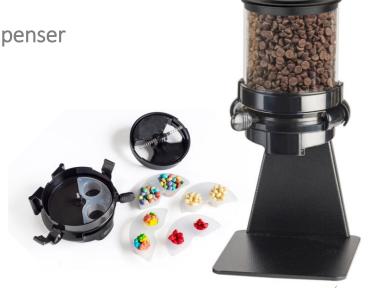

It comes with an adjustable portion control kit that can dispense 10/15/20/30/35 cc's per click, so it is great when looking for exact measured portions every time. It comes with a metal stand, SAN container and ABS lid & funnel.

All are BPA free and comply with FDA and EU regulations.